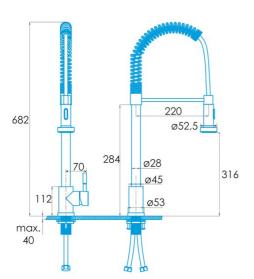

## **GENERAL INFORMATION**

| EAN/UPC                         | 8422248102261       |
|---------------------------------|---------------------|
| Subfamily                       | Professional        |
| Features                        |                     |
| Water tap type                  | Single-lever        |
| Material                        | Brass               |
| Handle material                 | Zinc                |
| Spout braided hose material     | Stainless Steel 304 |
| Finish style                    | Chrome              |
| Spout shape                     | Semiprofessional    |
| Removable spout                 | V                   |
| Rotatory spout                  | 360°                |
| Air spout                       | V                   |
| Shower function                 | V                   |
| Control type                    | Handle              |
| Control position                | Right side          |
| Installation                    |                     |
| Width (mm)                      | 230                 |
| Height (mm)                     | 682                 |
| Depth (mm)                      | 53                  |
| Spout braided hose diameter ["] | 3/8                 |
| Spout braided hose length [mm]  | 500                 |