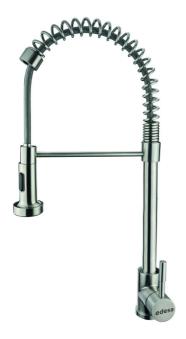

## PROFESSIONAL TAPS



## YOSEMITE PRO CROMO

Cod. 951270016

EAN **8422248102261** 

















## **GENERAL INFORMATION**

| EAN/UPC                         | 8422248102261       |
|---------------------------------|---------------------|
| Subfamily                       | Professional        |
| Features                        |                     |
| Water tap type                  | Single-lever        |
| Material                        | Brass               |
| Handle material                 | Zinc                |
| Spout braided hose material     | Stainless Steel 304 |
| Finish style                    | Chrome              |
| Spout shape                     | Semiprofessional    |
| Removable spout                 | V                   |
| Rotatory spout                  | 360°