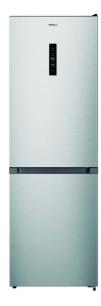

## COMBI FRIDGE FREEZER

## EFC-1834 NF EX

Cod. **924271349** 

EAN **8422248373753** 

## **GENERAL INFORMATION**

| Actor of the section  | GENERAL INFORMATION                        |                |
|--------------------------------------------------------------------------------------------------------------------------------------------------------------------------------------------------------------------------------------------------------------------------------------------------------------------------------------------------------------------------------------------------------------------------------------------------------------------------------------------------------------------------------------------------------------------------------------------------------------------------------------------------------------------------------------------------------------------------------------------------------------------------------------------------------------------------------------------------------------------------------------------------------------------------------------------------------------------------------------------------------------------------------------------------------------------------------------------------------------------------------------------------------------------------------------------------------------------------------------------------------------------------------------------------------------------------------------------------------------------------------------------------------------------------------------------------------------------------------------------------------------------------------------------------------------------------------------------------------------------------------------------------------------------------------------------------------------------------------------------------------------------------------------------------------------------------------------------------------------------------------------------------------------------------------------------------------------------------------------------------------------------------------------------------------------------------------------------------------------------------------|--------------------------------------------|----------------|
| roduct sheet according to EU Regulation 2019/2016  category 7  reaction of Category 7  reaction of Category 7  reaction of Category 7  reaction of Category 9  reaction of Cat | EAN/UPC                                    | 8422248373753  |
| Category   7                                                                                                                                                                                                                                                                                                                                                                                                                                                                                                                                                                                                                                                                                                                                                                                                                                                                                                                                                                                                                                                                                                                                                                                                                                                                                                                                                                                                                                                                                                                                                                                                                                                                                                                                                                                                                                                                                                                                                                                                                                                                                                                   | Subfamily                                  | Combi          |
| reergy efficiency class regry consumption [kWh/year] 243 effigerator storage volume [I] 207 reezer storage volume [I] 207 reezing capacity [kg/24h] 208 reezing capacity [kg/24h] 209 reezer equipment reezer light 209 reezer  | Product sheet according to EU Regulation 2 | 2019/2016      |
| 243                                                                                                                                                                                                                                                                                                                                                                                                                                                                                                                                                                                                                                                                                                                                                                                                                                                                                                                                                                                                                                                                                                                                                                                                                                                                                                                                                                                                                                                                                                                                                                                                                                                                                                                                                                                                                                                                                                                                                                                                                                                                                                                            | Category                                   | 7              |
| Dergy consumption [kWh/year]                                                                                                                                                                                                                                                                                                                                                                                                                                                                                                                                                                                                                                                                                                                                                                                                                                                                                                                                                                                                                                                                                                                                                                                                                                                                                                                                                                                                                                                                                                                                                                                                                                                                                                                                                                                                                                                                                                                                                                                                                                                                                                   |                                            | E              |
| refrigerator storage volume [I] 97 reezer storage volume [I] 97 retar rating 4 rost-free fridge V rost-free fridge V rost-free fridge V rost-free freezer V rower cut safety [In] 10 reezing capacity [kg/24h] 6 relimate class SN/N/ST/T relimate class SN/N/ST/T relimate class SN/N/ST/T respective standing SN/N/ST/T receive graph shelves SN/N/ST/T receive shelp  |                                            | 243            |
| reezer storage volume [I] 97 tar rating 4 tar roting 4 rost-free fridge 7 rost-free fridge 8 rost-free freezer 9 rower cut safety [h] 10 reezing capacity [kg/24h] 6 rost-free freezer 9 rower cut safety [h] 10 reezing capacity [kg/24h] 6 restinate class 5N/N/ST/T roticise emissions [dBA] 39 ratallation type 7 ree Standing 7 reezer equipment 8 refrigerator equipment 9 retrained 8 refrigerator equipment 9 retrained 9 retraine |                                            | 207            |
| transiting 4 rost-free fridge 7 rost-free fridge 7 rost-free freezer 7 rower cut safety [h] 10 reezing capacity [kg/24h] 6 reezing capacity [kg/24h] 6 reezing capacity [kg/24h] 6 reezing capacity [kg/24h] 6 reezing capacity [kg/24h] 7 reezing capacity [kg/24h] 8 reezing capacity [kg/24h] 9 ree Standing  refrigerator equipment  refrigerator light 7 refrigerator light 8 refrigerator light 9 refrigerator  |                                            | 97             |
| rost-free fridge rost-free freezer volumer cut safety [h] loreezing capacity [kg/24h] loise emissions [dBA] stallation type  refrigerator equipment lumber of door balconies lumber of glass shelves virie rack virie and vegetable drawer lumber of egg trays gg capacity lumber of drawers lumber of closed drawers lumber of l |                                            | 4              |
| rost-free freezer                                                                                                                                                                                                                                                                                                                                                                                                                                                                                                                                                                                                                                                                                                                                                                                                                                                                                                                                                                                                                                                                                                                                                                                                                                                                                                                                                                                                                                                                                                                                                                                                                                                                                                                                                                                                                                                                                                                                                                                                                                                                                                              | Frost-free fridge                          | √              |
| Treezing capacity [h] 10  reezing capacity [kg/24h] 6  colimate class 5N/N/ST/T  louse emissions [dBA] 39  refrigerator equipment  lumber of door balconies 3  lumber of glass shelves 2  fivine rack  ruit and vegetable drawer 2  detaillic interior decoration 1  lumber of egg trays 2  gg capacity 1-6  reezer equipment  lumber of drawers 3  lumber of closed drawers 3  lumber of closed drawers 3  lumber of losed drawers 3  lumber of losed drawers 3  lumber of losed drawers 3  let trays 1  let reezer light  ED light 1   Cover and water connection  lower and water connection 2  lumination 2  lumination 3  certain years 3  control type 5  control type 5  control type 5  lectronic regulation of refrigerator temperature 1  lectronic regulation of freezer temperature 1  lectronic regulation of refrigerator temperature 1  lectronic regulation of refrigerator temperature 1  lectronic regulation of freezer temperature 1  lectronic regulation of refrigerator temperature 1  lectronic regulation of refrigerator temperature 1  lectronic regulation of refrigerator temperature 1  lectronic regulation of reezer tempera        |                                            | V              |
| reezing capacity (kg/24h) 6    Climate class   SN/N/ST/T   39   Statillation type   Free Standing     Refrigerator equipment     Climate of door balconies   3     Climate of glass shelves   2     Climate of glass shelves   2     Climate of egg trays   2     Climate of egg trays   2     Climate of egg trays   2     Climate of drawers   3     Climate of closed drawers   3     Climate of drawers   1     Climate of drawers   2     Climate of drawers   3     Climate of drawers   4     Climate of drawers   5     Climate of drawers   5 |                                            |                |
| Climate class   SN/N/ST/T   39   Free Standing   39   Standial tion type   Free Standing   Standial tion type   Free Standing   Standial tion type   Standial ty |                                            |                |
| Total Note and water connection  Tower and water connection  Tower and water connection  Tower cord length (m)  Tower cord length (m)  Tower cord length (m)  Tower cord length (m)  Tower cord system  Total No Frost  Total No Frost  Total Rabo  To |                                            |                |
| Installation type  Idefrigerator equipment  Itelative of door balconies  Itelative of glass shelves  Itelative of  |                                            |                |
| Refrigerator equipment  Tumber of door balconies  Jumber of glass shelves  2  Vine rack                                                                                                                                                                                                                                                                                                                                                                                                                                                                                                                                                                                                                                                                                                                                                                                                                                                                                                                                                                                                                                                                                                                                                                                                                                                                                                                                                                                                                                                                                                                                                                                                                                                                                                                                                                                                                                                                                                                                                                                                                                        |                                            |                |
| tumber of door balconies  tumber of glass shelves  2  Vine rack  -  tuit and vegetable drawer  2  tetallic interior decoration  V  tumber of egg trays  2  gg capacity  1-6   reezer equipment  tumber of drawers  3  tumber of closed drawers  3  tet trays  1  te cube capacity  1-12    umination  efrigerator light  -  eezer light  -  ED light   ower and water connection  cominal voltage (V)  cominal frequency (Hz)  cower cord length (m)  2  tug type  Control  control type  dectronic regulation of refrigerator temperature  verezing function  puper freezing function  constallation  recessed handle eversible doors  v/heels  v/heels                                                                                                                                                                                                                                                                                                                                                                                                                                                                                                                                                                                                                                                                                                                                                                                                                                                                                                                                                                                                                                                                                                                                                                                                                                                                                                                                                                                                                                                                       | istalianon type                            | Tree standing  |
| umber of glass shelves  fine rack  - uit and vegetable drawer  letallic interior decoration  umber of egg trays  gg capacity  1-6  reezer equipment  umber of drawers  umber of closed drawers  e cube capacity  1-12  umination  efrigerator light  eezer light  ED light  cower and water connection  ominal voltage (V)  ominal frequency (Hz)  ower cord length (m)  ug type  control  control  control type  ectronic regulation of refrigerator temperature  ectronic regulation of freezer temperature  upper cooling function  stallation  fidth (mm)  eight (mm)  eight (mm)  spon  sp  | efrigerator equipment                      |                |
| vine rack ruit and vegetable drawer  Zestablic interior decoration  Valumber of egg trays                                                                                                                                                                                                                                                                                                                                                                                                                                                                                                                                                                                                                                                                                                                                                                                                                                                                                                                                                                                                                                                                                                                                                                                                                                                                                                                                                                                                                                                                                                                                                                                                                                                                                                                                                                                                                                                                                                                                                                                                                                      | lumber of door balconies                   | 3              |
| ruit and vegetable drawer  Aetallic interior decoration  Jumber of egg trays gg capacity  Items of drawers  Jumber of drawers  Jumber of closed draw | Number of glass shelves                    | 2              |
| All                                                                                                                                                                                                                                                                                                                                                                                                                                                                                                                                                                                                                                                                                                                                                                                                                                                                                                                                                                                                                                                                                                                                                                                                                                                                                                                                                                                                                                                                                                                                                                                                                                                                                                                                                                                                                                                                                                                                                                                                                                                                                        | Vine rack                                  | -              |
| lumber of egg trays gg capacity  reezer equipment  lumber of drawers  lumber of closed drawers 3 ce trays 1 1-12  lumination  refrigerator light reezer light  reezer light  reezer light  reezer light  reezer light  reezer light  reezer light  reezer light  repear lig  | ruit and vegetable drawer                  | 2              |
| reezer equipment  Jumber of drawers  Jumber of closed drawers  Lee trays  Lee cube capacity  I-12  Jumination  Refrigerator light  Reezer light  Lee ED light  Rower and water connection  Jominal voltage (V)  Lominal frequency (Hz)  Lower cord length (m)  Lug type  Control  Control type  Leb  Control type  Lectronic regulation of refrigerator temperature  Lectronic regulation of freezer temperature  Lectronic regulation of freezer temperature  Lectronic regulation  Lectronic regul | Metallic interior decoration               | √              |
| reezer equipment    Jumber of drawers   3   3   3   3   3   3   3   3   3                                                                                                                                                                                                                                                                                                                                                                                                                                                                                                                                                                                                                                                                                                                                                                                                                                                                                                                                                                                                                                                                                                                                                                                                                                                                                                                                                                                                                                                                                                                                                                                                                                                                                                                                                                                                                                                                                                                                                                                                                                                      | Number of egg trays                        | 2              |
| Alumber of drawers  Jumber of closed drawers  See trays  Lee cube capacity  1-12    Umination                                                                                                                                                                                                                                                                                                                                                                                                                                                                                                                                                                                                                                                                                                                                                                                                                                                                                                                                                                                                                                                                                                                                                                                                                                                                                                                                                                                                                                                                                                                                                                                                                                                                                                                                                                                                                                                                                                                                                                                                                                  | gg capacity                                | 1-6            |
| lumber of drawers  Jumber of closed drawers  See cube capacity  Jee cube capacity  In-12  Immination  Imm  | reezer equipment                           |                |
| Itember of closed drawers  the trays  the trays  the cube capacity  Itemination  Interpretation light  Interpr |                                            | 3              |
| te trays  te cube capacity  Iumination  efrigerator light reezer light  reezer light  rewar and water connection  Iominal voltage (V)  Iominal frequency (Hz)  Iower cord length (m)  Control  Control  Control  Control type  Electronic  Electronic regulation of refrigerator temperature  Ilectronic regulation of freezer temperature  Uper cooling function  uper freezing function  Vidth (mm)  Ieight (mm)  Ieight (mm)  Ieight (mm)  Ieight (mm)  Ieight (mm)  Iandle type  eversible doors  Videels                                                                                                                                                                                                                                                                                                                                                                                                                                                                                                                                                                                                                                                                                                                                                                                                                                                                                                                                                                                                                                                                                                                                                                                                                                                                                                                                                                                                                                                                                                                                                                                                                  |                                            |                |
| Iumination  efrigerator light reezer light - Cower and water connection  Iominal voltage (V) Iominal frequency (Hz) Iower cord length (m) Iug type  Control  Control  Control  Control type Ielectronic regulation of refrigerator temperature Ielectronic regulation of freezer temperature Iuper cooling function Installation  Vidth (mm) Ieight (  |                                            |                |
| lumination  refrigerator light  reezer light  - ED light  reward water connection  Idominal voltage (V)  Idominal frequency (Hz)  Idominal freque  | •                                          | •              |
| reezer light reezer light reezer light  rever and water connection  Item an | se cobe capacity                           | 1-12           |
| reezer light  Fower and water connection  Itominal voltage (V)  Itominal frequency (Hz)  So  So  So  So  So  So  So  So  So  S                                                                                                                                                                                                                                                                                                                                                                                                                                                                                                                                                                                                                                                                                                                                                                                                                                                                                                                                                                                                                                                                                                                                                                                                                                                                                                                                                                                                                                                                                                                                                                                                                                                                                                                                                                                                                                                                                                                                                                                                 | lumination                                 |                |
| Tower and water connection  Itominal voltage (V) 220-240  Itominal frequency (Hz) 50   |                                            | √              |
| Tower and water connection  Itominal voltage (V) 220-240  Itominal frequency (Hz) 50  Itower cord length (m) 2  Itominal type Type F  Control  Control  Control type Electronic  Display LED  Cooling system Total No Frost  Electronic regulation of refrigerator temperature  Iteronic regulation of freezer temperature  Iteronic regulation  Iteronic regulation of freezer temperature  Iteronic regulation of freezer tempe  | reezer light                               | -              |
| Identical voltage (V)  Identical frequency (Hz)  Identical frequency  | ED light                                   | √              |
| Identification  Identification  Identification  Identification  Installation  Vidth (mm)  Identification  Vidth (mm)  Identification  Identif  | ower and water connection                  |                |
| Type F  Control  Control  Control  Control type  Cooling system  Total No Frost  V  LED  Total No Frost  V  Lectronic regulation of freezer temperature  V  Lectronic regulati | Nominal voltage (V)                        | 220-240        |
| Type F  Control  Control  Control type  Cooling system  Total No Frost  V  LED  Total No Frost  V  Lectronic regulation of freezer temperature  V  Lectronic regulation of fre | Nominal frequency (Hz)                     | 50             |
| Type F  Control  Control  Control type  Electronic  LED  Cooling system  Total No Frost  Vectronic regulation of refrigerator temperature  Vectronic regulation of freezer temperature  Vectronic regulation of freezer temperature  Vectronic regulation  Vectronic regulation of freezer temperature  Vectronic regulation of freezer temperature  Vectronic regulation  Vectronic regulation  Vectronic regulation of freezer temperature  Vectronic regulation of freezer temperatu | Power cord length (m)                      |                |
| Control type  Electronic  LED  Cooling system  Total No Frost  Idectronic regulation of refrigerator temperature  Idectronic regulation of freezer temperature  Idectronic notal No Frost  Idectronic notal No Frost  Idea No F  | Plug type                                  | Type F         |
| Display  Cooling system  Total No Frost  Ilectronic regulation of refrigerator temperature  Ilectronic regulation of freezer temperature  Ilectronic regulation  | Control                                    |                |
| Display  Cooling system  Total No Frost  Ilectronic regulation of refrigerator temperature  Ilectronic regulation of freezer temperature  Ilectronic regulation  | Control type                               | Electronic     |
| Cooling system  Cooling system  In the cooling function  In the cooling functi  | Display                                    |                |
| lectronic regulation of refrigerator temperature lectronic regulation of freezer temperature uper cooling function - uper freezing function  ✓  **The stallation**  Vidth (mm) 595  leight (mm) 1860  bepth (mm) 590  landle type recessed handle eversible doors  ✓/  Vheels ✓  **The stallation very stallation is supported by the stallation is   |                                            | Total No Frost |
| lectronic regulation of freezer temperature  uper cooling function  uper freezing function  √   nstallation  Vidth (mm) 595  leight (mm) 1860  leight (mm) 590  landle type recessed handle eversible doors  √  Vheels √                                                                                                                                                                                                                                                                                                                                                                                                                                                                                                                                                                                                                                                                                                                                                                                                                                                                                                                                                                                                                                                                                                                                                                                                                                                                                                                                                                                                                                                                                                                                                                                                                                                                                                                                                                                                                                                                                                       |                                            |                |
| uper cooling function - uper freezing function √   nstallation  Vidth (mm) 595  leight (mm) 1860  lepth (mm) 590  landle type recessed handle eversible doors √  Wheels √                                                                                                                                                                                                                                                                                                                                                                                                                                                                                                                                                                                                                                                                                                                                                                                                                                                                                                                                                                                                                                                                                                                                                                                                                                                                                                                                                                                                                                                                                                                                                                                                                                                                                                                                                                                                                                                                                                                                                      |                                            |                |
| ### Appendix of the proof of t  |                                            |                |
| /idth (mm) 595 eight (mm) 1860 epth (mm) 590 andle type recessed handle eversible doors √ /heels √                                                                                                                                                                                                                                                                                                                                                                                                                                                                                                                                                                                                                                                                                                                                                                                                                                                                                                                                                                                                                                                                                                                                                                                                                                                                                                                                                                                                                                                                                                                                                                                                                                                                                                                                                                                                                                                                                                                                                                                                                             | ·                                          | V              |
| Vidth (mm)         595           Jeight (mm)         1860           Depth (mm)         590           Iandle type         recessed handle           eversible doors         √           Wheels         √                                                                                                                                                                                                                                                                                                                                                                                                                                                                                                                                                                                                                                                                                                                                                                                                                                                                                                                                                                                                                                                                                                                                                                                                                                                                                                                                                                                                                                                                                                                                                                                                                                                                                                                                                                                                                                                                                                                        | nstallation                                |                |
| leight (mm)       1860         vepth (mm)       590         landle type       recessed handle veversible doors         √       √                                                                                                                                                                                                                                                                                                                                                                                                                                                                                                                                                                                                                                                                                                                                                                                                                                                                                                                                                                                                                                                                                                                                                                                                                                                                                                                                                                                                                                                                                                                                                                                                                                                                                                                                                                                                                                                                                                                                                                                               |                                            | EOE            |
| Depth (mm)         590           Iandle type         recessed handle           reversible doors         √           Wheels         √                                                                                                                                                                                                                                                                                                                                                                                                                                                                                                                                                                                                                                                                                                                                                                                                                                                                                                                                                                                                                                                                                                                                                                                                                                                                                                                                                                                                                                                                                                                                                                                                                                                                                                                                                                                                                                                                                                                                                                                           | • • •                                      |                |
| landle type recessed handle eversible doors $$                                                                                                                                                                                                                                                                                                                                                                                                                                                                                                                                                                                                                                                                                                                                                                                                                                                                                                                                                                                                                                                                                                                                                                                                                                                                                                                                                                                                                                                                                                                                                                                                                                                                                                                                                                                                                                                                                                                                                                                                                                                                                 |                                            |                |
| eversible doors $\sqrt{}$                                                                                                                                                                                                                                                                                                                                                                                                                                                                                                                                                                                                                                                                                                                                                                                                                                                                                                                                                                                                                                                                                                                                                                                                                                                                                                                                                                                                                                                                                                                                                                                                                                                                                                                                                                                                                                                                                                                                                                                                                                                                                                      |                                            |                |
| Vheels √                                                                                                                                                                                                                                                                                                                                                                                                                                                                                                                                                                                                                                                                                                                                                                                                                                                                                                                                                                                                                                                                                                                                                                                                                                                                                                                                                                                                                                                                                                                                                                                                                                                                                                                                                                                                                                                                                                                                                                                                                                                                                                                       | Handle type                                |                |
|                                                                                                                                                                                                                                                                                                                                                                                                                                                                                                                                                                                                                                                                                                                                                                                                                                                                                                                                                                                                                                                                                                                                                                                                                                                                                                                                                                                                                                                                                                                                                                                                                                                                                                                                                                                                                                                                                                                                                                                                                                                                                                                                |                                            |                |
| Door opening side Right                                                                                                                                                                                                                                                                                                                                                                                                                                                                                                                                                                                                                                                                                                                                                                                                                                                                                                                                                                                                                                                                                                                                                                                                                                                                                                                                                                                                                                                                                                                                                                                                                                                                                                                                                                                                                                                                                                                                                                                                                                                                                                        | Vheels                                     |                |
|                                                                                                                                                                                                                                                                                                                                                                                                                                                                                                                                                                                                                                                                                                                                                                                                                                                                                                                                                                                                                                                                                                                                                                                                                                                                                                                                                                                                                                                                                                                                                                                                                                                                                                                                                                                                                                                                                                                                                                                                                                                                                                                                | Door opening side                          | Right          |