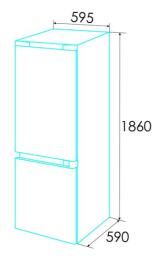

## **GENERAL INFORMATION**

| Actor of the section  | GENERAL INFORMATION                        |                |
|--------------------------------------------------------------------------------------------------------------------------------------------------------------------------------------------------------------------------------------------------------------------------------------------------------------------------------------------------------------------------------------------------------------------------------------------------------------------------------------------------------------------------------------------------------------------------------------------------------------------------------------------------------------------------------------------------------------------------------------------------------------------------------------------------------------------------------------------------------------------------------------------------------------------------------------------------------------------------------------------------------------------------------------------------------------------------------------------------------------------------------------------------------------------------------------------------------------------------------------------------------------------------------------------------------------------------------------------------------------------------------------------------------------------------------------------------------------------------------------------------------------------------------------------------------------------------------------------------------------------------------------------------------------------------------------------------------------------------------------------------------------------------------------------------------------------------------------------------------------------------------------------------------------------------------------------------------------------------------------------------------------------------------------------------------------------------------------------------------------------------------|--------------------------------------------|----------------|
| roduct sheet according to EU Regulation 2019/2016  category 7  reaction of Category 7  reaction of Category 7  reaction of Category 7  reaction of Category 9  reaction of Cat | EAN/UPC                                    | 8422248373753  |
| Category   7                                                                                                                                                                                                                                                                                                                                                                                                                                                                                                                                                                                                                                                                                                                                                                                                                                                                                                                                                                                                                                                                                                                                                                                                                                                                                                                                                                                                                                                                                                                                                                                                                                                                                                                                                                                                                                                                                                                                                                                                                                                                                                                   | Subfamily                                  | Combi          |
| reergy efficiency class regry consumption [kWh/year] 243 effigerator storage volume [I] 207 reezer storage volume [I] 207 reezing capacity [kg/24h] 208 reezing capacity [kg/24h] 209 reezer equipment reezer light 209 reezer  | Product sheet according to EU Regulation 2 | 2019/2016      |
| 243                                                                                                                                                                                                                                                                                                                                                                                                                                                                                                                                                                                                                                                                                                                                                                                                                                                                                                                                                                                                                                                                                                                                                                                                                                                                                                                                                                                                                                                                                                                                                                                                                                                                                                                                                                                                                                                                                                                                                                                                                                                                                                                            | Category                                   | 7              |
| Dergy consumption [kWh/year]                                                                                                                                                                                                                                                                                                                                                                                                                                                                                                                                                                                                                                                                                                                                                                                                                                                                                                                                                                                                                                                                                                                                                                                                                                                                                                                                                                                                                                                                                                                                                                                                                                                                                                                                                                                                                                                                                                                                                                                                                                                                                                   |                                            | E              |
| refrigerator storage volume [I] 97 reezer storage volume [I] 97 retar rating 4 rost-free fridge V rost-free fridge V rost-free fridge V rost-free freezer V rower cut safety [In] 10 reezing capacity [kg/24h] 6 relimate class SN/N/ST/T relimate class SN/N/ST/T relimate class SN/N/ST/T respective standing SN/N/ST/T receive graph shelves SN/N/ST/T receive shelp  |                                            | 243            |
| reezer storage volume [I] 97 tar rating 4 tar roting 4 rost-free fridge 7 rost-free fridge 8 rost-free freezer 9 rower cut safety [h] 10 reezing capacity [kg/24h] 6 rost-free freezer 9 rower cut safety [h] 10 reezing capacity [kg/24h] 6 restinate class 5N/N/ST/T roticise emissions [dBA] 39 ratallation type 7 ree Standing 7 reezer equipment 8 refrigerator equipment 9 retrained 8 refrigerator equipment 9 retrained 9 retraine |                                            | 207            |
| transiting 4 rost-free fridge 7 rost-free fridge 7 rost-free freezer 7 rower cut safety [h] 10 reezing capacity [kg/24h] 6 reezing capacity [kg/24h] 6 reezing capacity [kg/24h] 6 reezing capacity [kg/24h] 6 reezing capacity [kg/24h] 7 reezing capacity [kg/24h] 8 reezing capacity [kg/24h] 9 ree Standing  refrigerator equipment  refrigerator light 7 refrigerator light 8 refrigerator light 9 refrigerator  |                                            | 97             |
| rost-free fridge rost-free freezer volumer cut safety [h] loreezing capacity [kg/24h] loise emissions [dBA] stallation type  refrigerator equipment lumber of door balconies lumber of glass shelves virie rack virie and vegetable drawer lumber of egg trays gg capacity lumber of drawers lumber of closed drawers lumber of l |                                            | 4              |
| rost-free freezer                                                                                                                                                                                                                                                                                                                                                                                                                                                                                                                                                                                                                                                                                                                                                                                                                                                                                                                                                                                                                                                                                                                                                                                                                                                                                                                                                                                                                                                                                                                                                                                                                                                                                                                                                                                                                                                                                                                                                                                                                                                                                                              | Frost-free fridge                          | √              |
| Treezing capacity [h] 10  reezing capacity [kg/24h] 6  colimate class 5N/N/ST/T  louse emissions [dBA] 39  refrigerator equipment  lumber of door balconies 3  lumber of glass shelves 2  fivine rack  ruit and vegetable drawer 2  detaillic interior decoration 1  lumber of egg trays 2  gg capacity 1-6  reezer equipment  lumber of drawers 3  lumber of closed drawers 3  lumber of closed drawers 3  lumber of losed drawers 3  lumber of losed drawers 3  lumber of losed drawers 3  let trays 1  let reezer light  ED light 1   Cover and water connection  lower and water connection 2  lumination 2  lumination 3  certain years 3  control type 5  control type 5  control type 5  lectronic regulation of refrigerator temperature 1  lectronic regulation of freezer temperature 1  lectronic regulation of refrigerator temperature 1  lectronic regulation of refrigerator temperature 1  lectronic regulation of freezer temperature 1  lectronic regulation of refrigerator temperature 1  lectronic regulation of refrigerator temperature 1  lectronic regulation of refrigerator temperature 1  lectronic regulation of reezer tempera        |                                            | V              |
| reezing capacity (kg/24h) 6    Climate class   SN/N/ST/T   39   Statillation type   Free Standing     Refrigerator equipment     Climate of door balconies   3     Climate of glass shelves   2     Climate of glass shelves   2     Climate of egg trays   2     Climate of egg trays   2     Climate of egg trays   2     Climate of drawers   3     Climate of closed drawers   3     Climate of drawers   1     Climate of drawers   2     Climate of drawers   3     Climate of drawers   4     Climate of drawers   5     Climate of drawers   5 |                                            |                |
| Climate class   SN/N/ST/T   39   Free Standing   39   Standial tion type   Free Standing   Standial tion type   Free Standing   Standial tion type   Standial ty |                                            |                |
| Total Note and water connection  Tower and water connection  Tower and water connection  Tower cord length (m)  Tower cord length (m)  Tower cord length (m)  Tower cord length (m)  Tower cord system  Total No Frost  Total No Frost  Total Rabo  To |                                            |                |
| Installation type  Idefrigerator equipment  Itelative of door balconies  Itelative of glass shelves  Itelative of  |                                            |                |
| Refrigerator equipment  Tumber of door balconies  Jumber of glass shelves  2  Vine rack                                                                                                                                                                                                                                                                                                                                                                                                                                                                                                                                                                                                                                                                                                                                                                                                                                                                                                                                                                                                                                                                                                                                                                                                                                                                                                                                                                                                                                                                                                                                                                                                                                                                                                                                                                                                                                                                                                                                                                                                                                        |                                            |                |
| tumber of door balconies  tumber of glass shelves  2  Vine rack  -  tuit and vegetable drawer  2  tetallic interior decoration  V  tumber of egg trays  2  gg capacity  1-6   reezer equipment  tumber of drawers  3  tumber of closed drawers  3  tet trays  1  te cube capacity  1-12    umination  efrigerator light  -  eezer light  -  ED light   ower and water connection  cominal voltage (V)  cominal frequency (Hz)  cower cord length (m)  2  tug type  Control  control type  dectronic regulation of refrigerator temperature  verezing function  puper freezing function  constallation  recessed handle eversible doors  v/heels  v/heels                                                                                                                                                                                                                                                                                                                                                                                                                                                                                                                                                                                                                                                                                                                                                                                                                                                                                                                                                                                                                                                                                                                                                                                                                                                                                                                                                                                                                                                                       | istalianon type                            | Tree standing  |
| umber of glass shelves  fine rack  - uit and vegetable drawer  letallic interior decoration  umber of egg trays  gg capacity  1-6  reezer equipment  umber of drawers  umber of closed drawers  e cube capacity  1-12  umination  efrigerator light  eezer light  ED light  cower and water connection  ominal voltage (V)  ominal frequency (Hz)  ower cord length (m)  ug type  control  control  control type  ectronic regulation of refrigerator temperature  ectronic regulation of freezer temperature  upper cooling function  stallation  fidth (mm)  eight (mm)  eight (mm)  spon  sp  | efrigerator equipment                      |                |
| vine rack ruit and vegetable drawer  Zestablic interior decoration  Valumber of egg trays                                                                                                                                                                                                                                                                                                                                                                                                                                                                                                                                                                                                                                                                                                                                                                                                                                                                                                                                                                                                                                                                                                                                                                                                                                                                                                                                                                                                                                                                                                                                                                                                                                                                                                                                                                                                                                                                                                                                                                                                                                      | lumber of door balconies                   | 3              |
| ruit and vegetable drawer  Aetallic interior decoration  Jumber of egg trays gg capacity  Items of drawers  Jumber of drawers  Jumber of closed draw | Number of glass shelves                    | 2              |
| All                                                                                                                                                                                                                                                                                                                                                                                                                                                                                                                                                                                                                                                                                                                                                                                                                                                                                                                                                                                                                                                                                                                                                                                                                                                                                                                                                                                                                                                                                                                                                                                                                                                                                                                                                                                                                                                                                                                                                                                                                                                                                        | Vine rack                                  | -              |
| lumber of egg trays gg capacity  reezer equipment  lumber of drawers  lumber of closed drawers 3 ce trays 1 1-12  lumination  refrigerator light reezer light  reezer light  reezer light  reezer light  reezer light  reezer light  reezer light  reezer light  repear lig  | ruit and vegetable drawer                  | 2              |
| reezer equipment  Jumber of drawers  Jumber of closed drawers  Lee trays  Lee cube capacity  I-12  Jumination  Refrigerator light  Reezer light  Lee ED light  Rower and water connection  Jominal voltage (V)  Lominal frequency (Hz)  Lower cord length (m)  Lug type  Control  Control type  Leb  Control type  Lectronic regulation of refrigerator temperature  Lectronic regulation of freezer temperature  Lectronic regulation of freezer temperature  Lectronic regulation  Lectronic regul | Metallic interior decoration               | √              |
| reezer equipment    Jumber of drawers   3   3   3   3   3   3   3   3   3                                                                                                                                                                                                                                                                                                                                                                                                                                                                                                                                                                                                                                                                                                                                                                                                                                                                                                                                                                                                                                                                                                                                                                                                                                                                                                                                                                                                                                                                                                                                                                                                                                                                                                                                                                                                                                                                                                                                                                                                                                                      | Number of egg trays                        | 2              |
| Alumber of drawers  Jumber of closed drawers  See trays  Lee cube capacity  1-12    Umination                                                                                                                                                                                                                                                                                                                                                                                                                                                                                                                                                                                                                                                                                                                                                                                                                                                                                                                                                                                                                                                                                                                                                                                                                                                                                                                                                                                                                                                                                                                                                                                                                                                                                                                                                                                                                                                                                                                                                                                                                                  | gg capacity                                | 1-6            |
| lumber of drawers  Jumber of closed drawers  See cube capacity  Jee cube capacity  In-12  Immination  Imm  | reezer equipment                           |                |
| Itember of closed drawers  the trays  the trays  the cube capacity  Itemination  Interpretation light  Interpr |                                            | 3              |
| te trays  te cube capacity  Iumination  efrigerator light reezer light  reezer light  rewar and water connection  Iominal voltage (V)  Iominal frequency (Hz)  Iower cord length (m)  Control  Control  Control  Control type  Electronic  Electronic regulation of refrigerator temperature  Ilectronic regulation of freezer temperature  Uper cooling function  uper freezing function  Vidth (mm)  Ieight (mm)  Ieight (mm)  Ieight (mm)  Ieight (mm)  Ieight (mm)  Iandle type  eversible doors  Videels                                                                                                                                                                                                                                                                                                                                                                                                                                                                                                                                                                                                                                                                                                                                                                                                                                                                                                                                                                                                                                                                                                                                                                                                                                                                                                                                                                                                                                                                                                                                                                                                                  |                                            |                |
| Iumination  efrigerator light reezer light - Cower and water connection  Iominal voltage (V) Iominal frequency (Hz) Iower cord length (m) Iug type  Control  Control  Control  Control type Ielectronic regulation of refrigerator temperature Ielectronic regulation of freezer temperature Iuper cooling function Installation  Vidth (mm) Ieight (  |                                            |                |
| lumination  refrigerator light  reezer light  - ED light  reward water connection  Idominal voltage (V)  Idominal frequency (Hz)  Idominal freque  | •                                          | •              |
| reezer light reezer light reezer light  rever and water connection  Item an | se cobe capacity                           | 1-12           |
| reezer light  Fower and water connection  Itominal voltage (V)  Itominal frequency (Hz)  So  So  So  So  So  So  So  So  So  S                                                                                                                                                                                                                                                                                                                                                                                                                                                                                                                                                                                                                                                                                                                                                                                                                                                                                                                                                                                                                                                                                                                                                                                                                                                                                                                                                                                                                                                                                                                                                                                                                                                                                                                                                                                                                                                                                                                                                                                                 | lumination                                 |                |
| Tower and water connection  Itominal voltage (V) 220-240  Itominal frequency (Hz) 50   |                                            | √              |
| Tower and water connection  Itominal voltage (V) 220-240  Itominal frequency (Hz) 50  Itower cord length (m) 2  Itominal type Type F  Control  Control  Control type Electronic  Display LED  Cooling system Total No Frost  Electronic regulation of refrigerator temperature  Iteronic regulation of freezer temperature  Iteronic regulation  Iteronic regulation of freezer temperature  Iteronic regulation of freezer tempe  | reezer light                               | -              |
| Identical voltage (V)  Identical frequency (Hz)  Identical frequency  | ED light                                   | √              |
| Identification  Identification  Identification  Identification  Installation  Vidth (mm)  Identification  Vidth (mm)  Identification  Identif  | ower and water connection                  |                |
| Type F  Control  Control  Control  Control type  Cooling system  Total No Frost  V  LED  Total No Frost  V  Lectronic regulation of freezer temperature  V  Lectronic regulati | Nominal voltage (V)                        | 220-240        |
| Type F  Control  Control  Control type  Cooling system  Total No Frost  V  LED  Total No Frost  V  Lectronic regulation of freezer temperature  V  Lectronic regulation of fre | Nominal frequency (Hz)                     | 50             |
| Type F  Control  Control  Control type  Electronic  LED  Cooling system  Total No Frost  Vectronic regulation of refrigerator temperature  Vectronic regulation of freezer temperature  Vectronic regulation of freezer temperature  Vectronic regulation  Vectronic regulation of freezer temperature  Vectronic regulation of freezer temperature  Vectronic regulation  Vectronic regulation  Vectronic regulation of freezer temperature  Vectronic regulation of freezer temperatu | Power cord length (m)                      |                |
| Control type  Electronic  LED  Cooling system  Total No Frost  Idectronic regulation of refrigerator temperature  Idectronic regulation of freezer temperature  Idectronic notal No Frost  Idectronic notal No Frost  Idea No F  | Plug type                                  | Type F         |
| Display  Cooling system  Total No Frost  Ilectronic regulation of refrigerator temperature  Ilectronic regulation of freezer temperature  Ilectronic regulation  | Control                                    |                |
| Display  Cooling system  Total No Frost  Ilectronic regulation of refrigerator temperature  Ilectronic regulation of freezer temperature  Ilectronic regulation  | Control type                               | Electronic     |
| Cooling system  Cooling system  In the cooling function  In the cooling functi  | Display                                    |                |
| lectronic regulation of refrigerator temperature lectronic regulation of freezer temperature uper cooling function - uper freezing function  ✓  **The stallation**  Vidth (mm) 595  leight (mm) 1860  bepth (mm) 590  landle type recessed handle eversible doors  ✓/  Vheels ✓  **The stallation very stallation is supported by the stallation is   |                                            | Total No Frost |
| lectronic regulation of freezer temperature  uper cooling function  uper freezing function  √   nstallation  Vidth (mm) 595  leight (mm) 1860  leight (mm) 590  landle type recessed handle eversible doors  √  Vheels √                                                                                                                                                                                                                                                                                                                                                                                                                                                                                                                                                                                                                                                                                                                                                                                                                                                                                                                                                                                                                                                                                                                                                                                                                                                                                                                                                                                                                                                                                                                                                                                                                                                                                                                                                                                                                                                                                                       |                                            |                |
| uper cooling function - uper freezing function √   nstallation  Vidth (mm) 595  leight (mm) 1860  lepth (mm) 590  landle type recessed handle eversible doors √  Wheels √                                                                                                                                                                                                                                                                                                                                                                                                                                                                                                                                                                                                                                                                                                                                                                                                                                                                                                                                                                                                                                                                                                                                                                                                                                                                                                                                                                                                                                                                                                                                                                                                                                                                                                                                                                                                                                                                                                                                                      |                                            |                |
| ### Appendix of the proof of t  |                                            |                |
| /idth (mm) 595 eight (mm) 1860 epth (mm) 590 andle type recessed handle eversible doors √ /heels √                                                                                                                                                                                                                                                                                                                                                                                                                                                                                                                                                                                                                                                                                                                                                                                                                                                                                                                                                                                                                                                                                                                                                                                                                                                                                                                                                                                                                                                                                                                                                                                                                                                                                                                                                                                                                                                                                                                                                                                                                             | ·                                          | V              |
| Vidth (mm)         595           Jeight (mm)         1860           Depth (mm)         590           Iandle type         recessed handle           eversible doors         √           Wheels         √                                                                                                                                                                                                                                                                                                                                                                                                                                                                                                                                                                                                                                                                                                                                                                                                                                                                                                                                                                                                                                                                                                                                                                                                                                                                                                                                                                                                                                                                                                                                                                                                                                                                                                                                                                                                                                                                                                                        | nstallation                                |                |
| leight (mm)       1860         vepth (mm)       590         landle type       recessed handle veversible doors         √       √                                                                                                                                                                                                                                                                                                                                                                                                                                                                                                                                                                                                                                                                                                                                                                                                                                                                                                                                                                                                                                                                                                                                                                                                                                                                                                                                                                                                                                                                                                                                                                                                                                                                                                                                                                                                                                                                                                                                                                                               |                                            | EOE            |
| Depth (mm)         590           Iandle type         recessed handle           reversible doors         √           Wheels         √                                                                                                                                                                                                                                                                                                                                                                                                                                                                                                                                                                                                                                                                                                                                                                                                                                                                                                                                                                                                                                                                                                                                                                                                                                                                                                                                                                                                                                                                                                                                                                                                                                                                                                                                                                                                                                                                                                                                                                                           | • • •                                      |                |
| landle type recessed handle eversible doors $$                                                                                                                                                                                                                                                                                                                                                                                                                                                                                                                                                                                                                                                                                                                                                                                                                                                                                                                                                                                                                                                                                                                                                                                                                                                                                                                                                                                                                                                                                                                                                                                                                                                                                                                                                                                                                                                                                                                                                                                                                                                                                 |                                            |                |
| eversible doors $\sqrt{}$                                                                                                                                                                                                                                                                                                                                                                                                                                                                                                                                                                                                                                                                                                                                                                                                                                                                                                                                                                                                                                                                                                                                                                                                                                                                                                                                                                                                                                                                                                                                                                                                                                                                                                                                                                                                                                                                                                                                                                                                                                                                                                      |                                            |                |
| Vheels √                                                                                                                                                                                                                                                                                                                                                                                                                                                                                                                                                                                                                                                                                                                                                                                                                                                                                                                                                                                                                                                                                                                                                                                                                                                                                                                                                                                                                                                                                                                                                                                                                                                                                                                                                                                                                                                                                                                                                                                                                                                                                                                       | Handle type                                |                |
|                                                                                                                                                                                                                                                                                                                                                                                                                                                                                                                                                                                                                                                                                                                                                                                                                                                                                                                                                                                                                                                                                                                                                                                                                                                                                                                                                                                                                                                                                                                                                                                                                                                                                                                                                                                                                                                                                                                                                                                                                                                                                                                                |                                            |                |
| Door opening side Right                                                                                                                                                                                                                                                                                                                                                                                                                                                                                                                                                                                                                                                                                                                                                                                                                                                                                                                                                                                                                                                                                                                                                                                                                                                                                                                                                                                                                                                                                                                                                                                                                                                                                                                                                                                                                                                                                                                                                                                                                                                                                                        | Vheels                                     |                |
|                                                                                                                                                                                                                                                                                                                                                                                                                                                                                                                                                                                                                                                                                                                                                                                                                                                                                                                                                                                                                                                                                                                                                                                                                                                                                                                                                                                                                                                                                                                                                                                                                                                                                                                                                                                                                                                                                                                                                                                                                                                                                                                                | Door opening side                          | Right          |