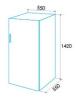

## **GENERAL INFORMATION**

| OLITERAL IIII ORIMAIION            |                  |
|------------------------------------|------------------|
| EAN/UPC                            | 8422248350815    |
| Subfamily                          | Upright          |
| Product sheet according to EU Regu | lation 2019/2016 |
| Category                           | 8                |
| Energy efficiency class            | E                |
| Energy consumption [kWh/year]      | 183              |
| Freezer storage volume [I]         | 160              |
| Star rating                        | 4                |
| Freezing capacity [kg/24h]         | 7,2              |
| Climate class                      | N/ST             |
| Noise emissions [dBA]              | 42               |
| Installation type                  | Free Standing    |
| Freezer equipment                  |                  |
| Number of drawers                  | 5                |
| Number of closed drawers           | 5                |
| Power and water connection         |                  |
| Nominal voltage (V)                | 220-240          |
| Nominal frequency (Hz)             | 50               |
| Nominal input power (W)            | 120              |
| Power cord length (m)              | 1,7              |
| Plug type                          | Type F           |
| Control                            |                  |
| Control type                       | Mechanical       |
| Cooling system                     | Static           |
| Installation                       |                  |
| Width (mm)                         | 550              |
| Height (mm)                        | 1420             |
| Depth (mm)                         | 550              |
| Handle type                        | Maneta exterior  |
| Reversible doors                   | √                |
| Door opening side                  | Right            |