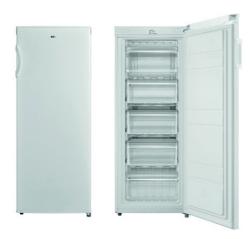

## **GENERAL INFORMATION**

| OLITERAL IIII ORIMAIION            |                  |
|------------------------------------|------------------|
| EAN/UPC                            | 8422248350815    |
| Subfamily                          | Upright          |
| Product sheet according to EU Regu | lation 2019/2016 |
| Category                           | 8                |
| Energy efficiency class            | E                |
| Energy consumption [kWh/year]      | 183              |
| Freezer storage volume [I]         | 160              |
| Star rating                        | 4                |
| Freezing capacity [kg/24h]         | 7,2              |
| Climate class                      | N/ST             |
| Noise emissions [dBA]              | 42               |
| Installation type                  | Free Standing    |
| Freezer equipment                  |                  |
| Number of drawers                  | 5                |
| Number of closed drawers           | 5                |
| Power and water connection         |                  |
| Nominal voltage (V)                | 220-240          |
| Nominal frequency (Hz)             | 50               |
| Nominal input power (W)            | 120              |
| Power cord length (m)              | 1,7              |
| Plug type                          | Type F           |
| Control                            |                  |
| Control type                       | Mechanical       |
| Cooling system                     | Static           |
| Installation                       |                  |
| Width (mm)                         | 550              |
| Height (mm)                        | 1420             |
| Depth (mm)                         | 550              |
| Handle type                        | Maneta exterior  |
| Reversible doors                   | √                |
| Door opening side                  | Right            |