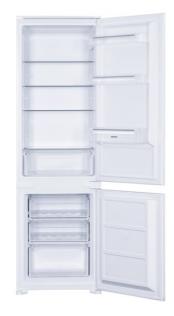

## GENERAL INFORMATION

| GENERAL INFORMATION                                |                |
|----------------------------------------------------|----------------|
| EAN/UPC                                            | 8422248350792  |
| Subfamily                                          | Combi          |
| Product sheet according to EU Regulation 2019/2016 |                |
| Category                                           | 7              |
| Energy efficiency class                            | Е              |
| Energy consumption [kWh/year]                      | 216            |
| Refrigerator storage volume [I]                    | 179            |
| Freezer storage volume [I]                         | 70             |
| Star rating                                        | 4              |
| Frost-free fridge                                  | -              |
| Frost-free freezer                                 | -              |
| Power cut safety [h]                               | 10             |
| Freezing capacity [kg/24h]                         | 3,2            |
| Climate class                                      | N/ST           |
| Noise emissions [dBA] Installation type            | 39<br>Built-In |
| Installation type                                  | DOIII-II I     |
| Refrigerator equipment                             |                |
| Number of door balconies                           | 3              |
| Number of glass shelves Wine rack                  | 4              |
| Fruit and vegetable drawer                         | -<br>1         |
| Meat and fish chiller                              | 0              |
| Metallic interior decoration                       | -              |
| Number of egg trays                                | 1              |
| Egg capacity                                       | 1-6            |
| Freezer equipment                                  |                |
| Number of drawers                                  | 3              |
| Number of closed drawers                           | 3              |
| Ice trays                                          | 1              |
| Ice cube capacity                                  | 1-12           |
| llumination                                        |                |
| Refrigerator light                                 | V              |
| Freezer light                                      | -              |
| LED light                                          | $\sqrt{}$      |
| Power and water connection                         |                |
| Nominal voltage (V)                                | 220-240        |
| Nominal frequency (Hz)                             | 50             |
| Nominal input power (W)                            | 115            |
| Electric shock protection                          | Class I        |
| Power cord length (m)                              | 1600           |
| Plug type                                          | Type F         |
| Control                                            |                |
| Control type                                       | Mechanical     |
| Display                                            | No             |
| Cooling system                                     | Static         |
| Electronic regulation of refrigerator temperature  | √              |
| Electronic regulation of freezer temperature       | -<br>√         |
| Super cooling function                             | √<br>√         |
| Super freezing function Public holiday celebration | -              |
| Winter-summer function                             | <del>-</del>   |
|                                                    |                |
|                                                    | 540            |
| Width (mm)                                         | 540            |
| Height (mm)                                        | 1778<br>540    |
| Depth (mm) Built-in width (mm)                     | 560            |
| Built-in depth (mm)                                | 550            |
| Reversible doors                                   | √              |
| Wheels                                             | -              |
|                                                    |                |