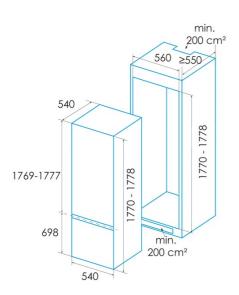

## GENERAL INFORMATION

| GENERAL INFORMATION                                |                |
|----------------------------------------------------|----------------|
| EAN/UPC                                            | 8422248350792  |
| Subfamily                                          | Combi          |
| Product sheet according to EU Regulation 2019/2016 |                |
| Category                                           | 7              |
| Energy efficiency class                            | Е              |
| Energy consumption [kWh/year]                      | 216            |
| Refrigerator storage volume [I]                    | 179            |
| Freezer storage volume [I]                         | 70             |
| Star rating                                        | 4              |
| Frost-free fridge                                  | -              |
| Frost-free freezer                                 | -              |
| Power cut safety [h]                               | 10             |
| Freezing capacity [kg/24h]                         | 3,2            |
| Climate class                                      | N/ST           |
| Noise emissions [dBA] Installation type            | 39<br>Built-In |
| Installation type                                  | DOIII-II I     |
| Refrigerator equipment                             |                |
| Number of door balconies                           | 3              |
| Number of glass shelves Wine rack                  | 4              |
| Fruit and vegetable drawer                         | -<br>1         |
| Meat and fish chiller                              | 0              |
| Metallic interior decoration                       | -              |
| Number of egg trays                                | 1              |
| Egg capacity                                       | 1-6            |
| Freezer equipment                                  |                |
| Number of drawers                                  | 3              |
| Number of closed drawers                           | 3              |
| Ice trays                                          | 1              |
| Ice cube capacity                                  | 1-12           |
| llumination                                        |                |
| Refrigerator light                                 | V              |
| Freezer light                                      | -              |
| LED light                                          | $\sqrt{}$      |
| Power and water connection                         |                |
| Nominal voltage (V)                                | 220-240        |
| Nominal frequency (Hz)                             | 50             |
| Nominal input power (W)                            | 115            |
| Electric shock protection                          | Class I        |
| Power cord length (m)                              | 1600           |
| Plug type                                          | Type F         |
| Control                                            |                |
| Control type                                       | Mechanical     |
| Display                                            | No             |
| Cooling system                                     | Static         |
| Electronic regulation of refrigerator temperature  | √              |
| Electronic regulation of freezer temperature       | -<br>√         |
| Super cooling function                             | √<br>√         |
| Super freezing function Public holiday celebration | -              |
| Winter-summer function                             | <del>-</del>   |
|                                                    |                |
|                                                    | 540            |
| Width (mm)                                         | 540            |
| Height (mm)                                        | 1778<br>540    |
| Depth (mm) Built-in width (mm)                     | 560            |
| Built-in depth (mm)                                | 550            |
| Reversible doors                                   | √              |
| Wheels                                             | -              |
|                                                    |                |