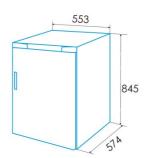

## **GENERAL INFORMATION**

| EAN/UPC                            | 8422248350679     |
|------------------------------------|-------------------|
| Subfamily                          | Tabletop          |
| Product sheet according to EU Regu | ulation 2019/2016 |
| Energy efficiency class            | Е                 |
| Energy consumption [kWh/year]      | 164               |
| Freezer storage volume [I]         | 88                |
| Star rating                        | 4                 |
| Freezing capacity [kg/24h]         | 4                 |
| Climate class                      | N/ST              |
| Noise emissions [dBA]              | 39                |
| Installation type                  | Free Standing     |
| Freezer equipment                  |                   |
| Number of drawers                  | 3                 |
| Number of closed drawers           | 3                 |
| Power and water connection         |                   |
| Nominal voltage (V)                | 220-240           |
| Nominal frequency (Hz)             | 50                |
| Control                            |                   |
| Control type                       | Mechanical        |
| Display                            | No                |
| Cooling system                     | Static            |
| Installation                       |                   |
| Width (mm)                         | 553               |
| Height (mm)                        | 845               |
| Depth (mm)                         | 574               |
| Handle type                        | Integrada         |
| Reversible doors                   | V                 |
| Door opening side                  | Right             |