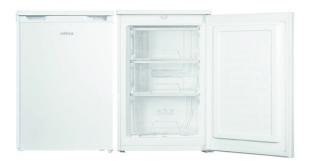

## WORKTOP REFRIGERATOR

## EZS-0813 WH

Cod. **924271335** 

EAN **8422248350679** 

## **GENERAL INFORMATION**

| EAN/UPC                            | 8422248350679     |
|------------------------------------|-------------------|
| Subfamily                          | Tabletop          |
| Product sheet according to EU Regu | ulation 2019/2016 |
| Energy efficiency class            | Е                 |
| Energy consumption [kWh/year]      | 164               |
| Freezer storage volume [I]         | 88                |
| Star rating                        | 4                 |
| Freezing capacity [kg/24h]         | 4                 |
| Climate class                      | N/ST              |
| Noise emissions [dBA]              | 39                |
| Installation type                  | Free Standing     |
| Freezer equipment                  |                   |
| Number of drawers                  | 3                 |
| Number of closed drawers           | 3                 |
| Power and water connection         |                   |
| Nominal voltage (V)                | 220-240           |
| Nominal frequency (Hz)             | 50                |
| Control                            |                   |
| Control type                       | Mechanical        |
| Display                            | No                |
| Cooling system                     | Static            |
| Installation                       |                   |
| Width (mm)                         | 553               |
| Height (mm)                        | 845               |
| Depth (mm)                         | 574               |
| Handle type                        | Integrada         |
| Reversible doors                   | V                 |
| Door opening side                  | Right             |