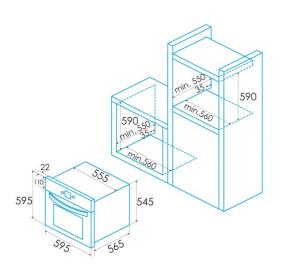

## GENERAL INFORMATION

| EAN/UPC                                                                             | 8422248111270         |
|-------------------------------------------------------------------------------------|-----------------------|
| Subfamily                                                                           | Multifunction         |
| Product sheet                                                                       |                       |
| Number of cavities                                                                  | 1                     |
| Characteristics                                                                     |                       |
| Cleaning                                                                            | Aquasmart             |
| Removable inner glass                                                               | $\checkmark$          |
| Cavity type                                                                         | Flat                  |
| Side racks                                                                          | $\checkmark$          |
| Accessories                                                                         |                       |
|                                                                                     |                       |
| Flat tray                                                                           | $\checkmark$          |
| Flat tray<br>Deep tray                                                              | الم<br>-              |
|                                                                                     |                       |
| Deep tray                                                                           | -<br>-                |
| Deep tray<br>Steam tray                                                             | -                     |
| Deep tray<br>Steam tray<br>Grill                                                    | -<br>-<br>-           |
| Deep tray<br>Steam tray<br>Grill<br>Inner grill                                     | -<br>-<br>-<br>-<br>- |
| Deep fray<br>Steam tray<br>Grill<br>Inner grill<br>Telescopic guides                | -<br>-<br>-<br>-<br>- |
| Deep fray<br>Steam tray<br>Grill<br>Inner grill<br>Telescopic guides<br>Tray handle | -<br>-<br>-<br>-<br>- |